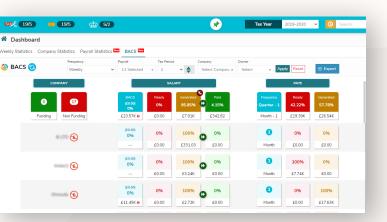

## Brain Umbrella - One System for HR, Pay & Bill, ROTA and Payroll,

Brain is an advanced cloud software that puts you in complete control of your Umbrella Payroll Business. Don't let the baggage of old software or a non-accommodating provider hold you back on your dreams of taking your business to new heights.

Brain Umbrella is designed ground up with Umbrella contractors, recruitment agencies, and payroll processors in mind. Fully automates and integrates key processes like placement, scheduling, rota, timesheet, attendance, rates, invoice, billing, payroll, HR, and many more!

Every legislation, every process gets managed within a single application, this eliminates the need for operating multiple different systems and the tedious exports and imports of sheets from one system to another. Also, there are no data synchronisation issues. Whether it is a change of bank account details or change in rates everything is instantly reflected. Every stakeholder has access to their own portal providing them direct access to what matters to them the most.