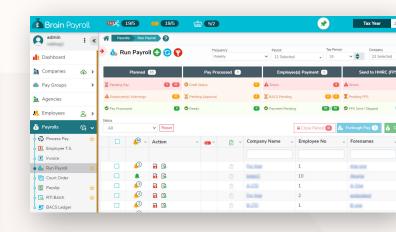

## **Key Features**

- New Starter Onboarding Reducing efforts and errors on the part of your payroll team.
- **Bulk import and processing of Timesheets** Saving time through repetitive processes, ensuring timely payroll processing and payments.
- Flexible Rates, Margin & Cost Deduction Automated support to whatever is your business model, protecting your margins.
- Holiday Pay automation for accrual, requests, and payments Driving worker satisfaction, simplifying what can be a very complicated process if managed manually.
- Self-service portal for Agencies, Clients, and Contractors Providing direct access to the information and processes that matter the most to each stakeholder.
- **Interactive Payslips -** Driving worker satisfaction, reducing worker support queries.
- **Integrated Invoice, Bill and payments tracking -** Puts you on top of your cashflow and payments.

Integrated HR, Rota, Time & Attendance Document
Management - Single system to manage, less room for errors,
more time for things that matter the most.

TAX: 1250L Week1-Month1 NI: A Pay Period: 1 Paid on: 12 Apr